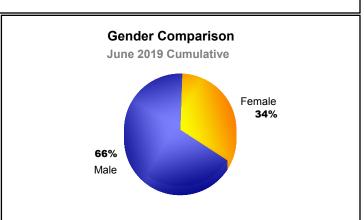

| -702                        | 94                       |
| 2017-2018 | 1            | -8               | -7                     | 598            | 51                 | 15                   | 47                  | 711                      | -946                        | -235                     |
| 2018-2019 | 1            | -3               | -2                     | 514            | 27                 | 30                   | 37                  | 608                      | -695                        | -87                      |
| Average   | 2            | -4               | -2                     | 547            | 62                 | 27                   | 38                  | 674                      | -794                        | -120                     |









MBR0065 Page 1 of 1 10/3/2019 3:02:59PM