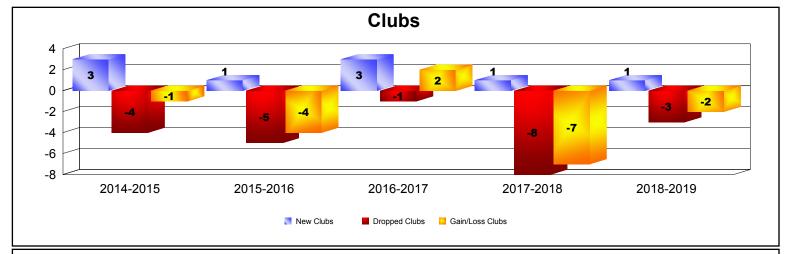

| Year      | New<br>Clubs | Dropped<br>Clubs | Gain/<br>Loss<br>Clubs | New<br>Members | Charter<br>Members | Reinstate<br>Members | Transfer<br>Members | Total<br>Member<br>Added | Total<br>Members<br>Dropped | Gain/<br>Loss<br>Members |
|-----------|--------------|------------------|------------------------|----------------|--------------------|----------------------|---------------------|--------------------------|-----------------------------|--------------------------|
| 2014-2015 | 3            | -4               | -1                     | 480            | 88                 | 27                   | 47                  | 642                      | -880                        | -238                     |
| 2015-2016 | 1            | -5               | -4                     | 519            | 31                 | 32                   | 31                  | 613                      | -748                        | -135                     |
| 2016-2017 | 3            | -1               | 2                      | 622            | 115                | 29                   | 30                  | 796                      | -702                        | 94                       |
| 2017-2018 | 1            | -8               | -7                     | 598            | 51                 | 15                   | 47                  | 711                      | -946                        | -235                     |
| 2018-2019 | 1            | -3               | -2                     | 514            | 27                 | 30                   | 37                  | 608                      | -695                        | -87                      |
| Average   | 2            | -4               | -2                     | 547            | 62                 | 27                   | 38                  | 674                      | -794                        | -120                     |