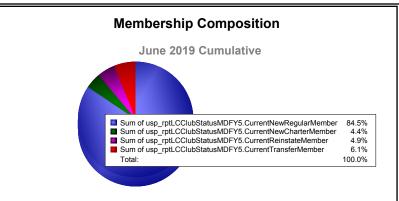

| Year      | New<br>Clubs | Dropped<br>Clubs | Gain/<br>Loss<br>Clubs | New<br>Members | Charter<br>Members | Reinstate<br>Members | Transfer<br>Members | Total<br>Member<br>Added | Total<br>Members<br>Dropped | Gain/<br>Loss<br>Members |
|-----------|--------------|------------------|------------------------|----------------|--------------------|----------------------|---------------------|--------------------------|-----------------------------|--------------------------|
| 2014-2015 | 3            | -4               | -1                     | 480            | 88                 | 27                   | 47                  | 642                      | -880                        | -238                     |
| 2015-2016 | 1            | -5               | -4                     | 519            | 31                 | 32                   | 31                  | 613                      | -748                        | -135                     |
| 2016-2017 | 3            | -1               | 2                      | 622            | 115                | 29                   | 30                  | 796                      | -702                        | 94                       |
| 2017-2018 | 1            | -8               | -7                     | 598            | 51                 | 15                   | 47                  | 711                      | -946                        | -235                     |
| 2018-2019 | 1            | -3               | -2                     | 514            | 27                 | 30                   | 37                  | 608                      | -695                        | -87                      |
| Average   | 2            | -4               | -2                     | 547            | 62                 | 27                   | 38                  | 674                      | -794                        | -120                     |