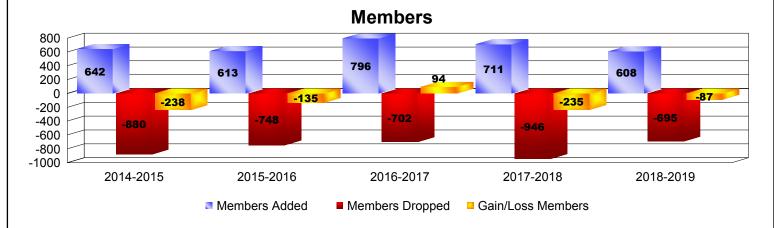

| Year      | New<br>Clubs | Dropped<br>Clubs | Gain/<br>Loss<br>Clubs | New<br>Members | Charter<br>Members | Reinstate<br>Members | Transfer<br>Members | Total<br>Member<br>Added | Total<br>Members<br>Dropped | Gain/<br>Loss<br>Members |
|-----------|--------------|------------------|------------------------|----------------|--------------------|----------------------|---------------------|--------------------------|-----------------------------|--------------------------|
| 2014-2015 | 3            | -4               | -1                     | 480            | 88                 | 27                   | 47                  | 642                      | -880                        | -238                     |
| 2015-2016 | 1            | -5               | -4                     | 519            | 31                 | 32                   | 31                  | 613                      | -748                        | -135                     |
| 2016-2017 | 3            | -1               | 2                      | 622            | 115                | 29                   | 30                  | 796                      | -702                        | 94                       |
| 2017-2018 | 1            | -8               | -7                     | 598            | 51                 | 15                   | 47                  | 711                      | -946                        | -235                     |
| 2018-2019 | 1            | -3               | -2                     | 514            | 27                 | 30                   | 37                  | 608                      | -695                        | -87                      |
| Average   | 2            | -4               | -2                     | 547            | 62                 | 27                   | 38                  | 674                      | -794                        | -120                     |